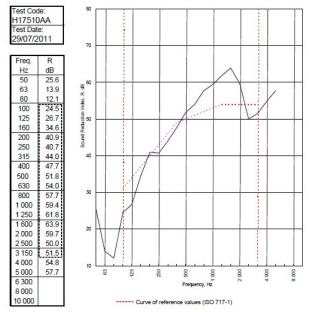

## System Performance Breakdown

Fire Resistance:

BS476 Part 22:1987:

Test Ref & Date or Applied Ref & Report:

Max Height: Thickness:

Duty Grade: BS 5234: Part 2:1992:

Sound Insulation:

90/90 Minutes (Integrity/Insulation).

BRE-P100456-1085 - BRE Report P102396-1011C

Refer to Speedline Specification Clause

132 mm. (At Base Track, Excluding Finishes)

Severe - Annexes A-F

50 RwdB, Date Tested or Assessed Against - 70-S-59

Customer: Metsec plc Hepsec Division